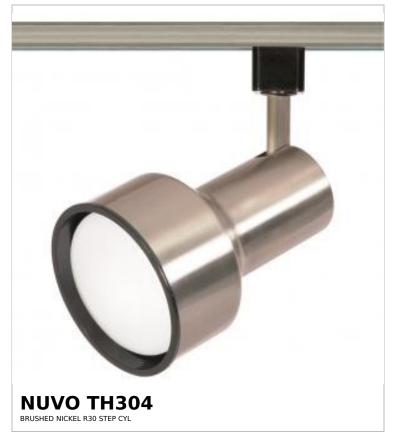

## SATCO NUVO

Project Name

Prepared By

Notes

| Status                    | Active         |  |
|---------------------------|----------------|--|
| Туре                      | Track Head     |  |
| Wattage                   | 75W            |  |
| Finish                    | Brushed Nickel |  |
| Base                      | Medium         |  |
| ANSI Base                 | E26            |  |
| Length (in.)              | 6.25           |  |
| Width (in.)               | 4.5            |  |
| Height (in.)              | 4.5            |  |
| Indoor or Outdoor Fixture | Indoor         |  |