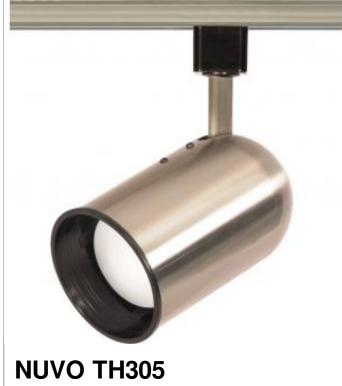

## SATCO' NUVO

Project Name

Location

Prepared By

BRUSHED NICKEL R20 BULLET CYL

Notes

Status Active Track Head Туре 50W Wattage Finish **Brushed Nickel** Base Medium ANSI Base E26 Length (in.) 6 Width (in.) 3.5 Height (in.) 3.5 Indoor or Outdoor Fixture Indoor Dimensions Extension (in.) 8.5 Weight (lb.) 0.74 Compliance cETLus - Listed Safety Listing Location Rating Dry **UL** Application Track Energy Star No **DLC Approved** No T20 Exempt - Fixtures Not CA T20 / T24 Rationale Regulated California Status Lawful for sale in California Title 20 / 24 Status Lawful for sale California Prop 65 Lead **RoHS Compliant** Yes