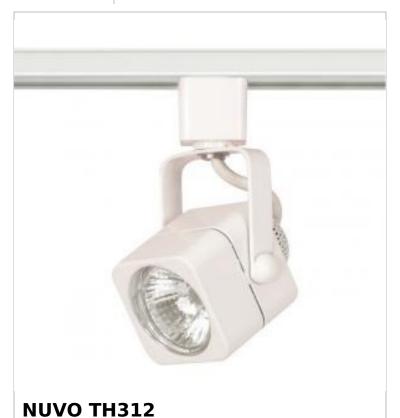

## SATCO NUVO

Project Name

Location Prepared By

Notes

1LT. TRACK HEAD SQUARE MR16 WH

www1 09-11-2025 23:43:

Extension (in.)

Weight (lb.)