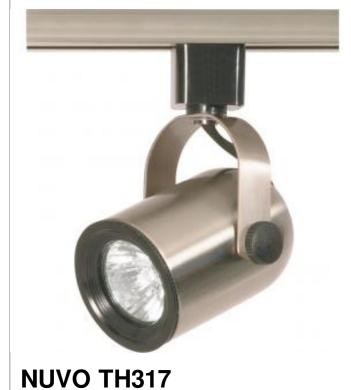

## SATCO' NUVO

Project Name

Location

Prepared By

BN MR16 ROUNDBACK 120V GU-10

Notes

General Status Active Track Head Туре 50W Wattage Finish **Brushed Nickel** Bi Pin GU10 Base ANSI Base GU10 Length (in.) 4.13 Width (in.) 2.75 Height (in.) 2.75 Indoor or Outdoor Fixture Indoor Dimensions Extension (in.) 6.5 Weight (lb.) 0.98 Compliance cETLus - Listed Safety Listing Location Rating Dry **UL** Application Track Energy Star No **DLC Approved** No T20 Exempt - Fixtures Not CA T20 / T24 Rationale Regulated California Status Lawful for sale in California Title 20 / 24 Status Lawful for sale California Prop 65 Lead **RoHS** Compliant Yes