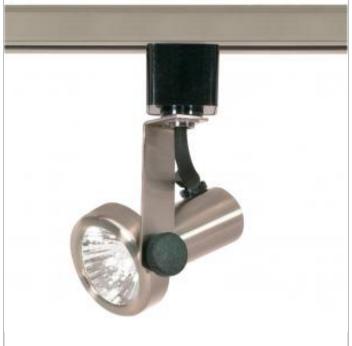

## SATCO' NUVO

Project Name

Location

Prepared By

**NUVO TH323** 

BN MR16 GIMBAL RING 120V GU10

Notes

General Status Active Track Head Туре Wattage 50W Finish **Brushed Nickel** Bi Pin GU10 Base ANSI Base GU10 Width (in.) 2.13 Height (in.) 2.13 Indoor or Outdoor Fixture Indoor Dimensions Extension (in.) 5.13 Weight (lb.) 0.98 Compliance cETLus - Listed Safety Listing Location Rating Dry **UL** Application Track Energy Star No **DLC Approved** No T20 Exempt - Fixtures Not CA T20 / T24 Rationale Regulated California Status Lawful for sale in California Title 20 / 24 Status Lawful for sale California Prop 65 Lead **RoHS** Compliant Yes