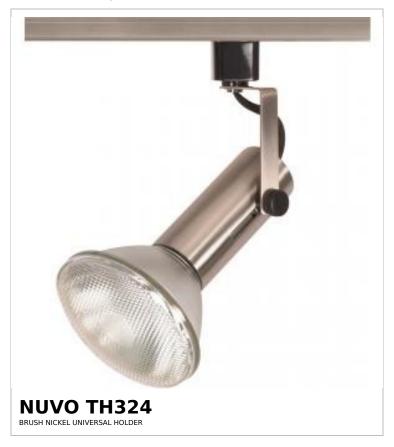

## SATCO NUVO

Project Name

ocation Prepared By

Notes

rww1 07-14-2025 00:50:1

| Status                    | Active                              |
|---------------------------|-------------------------------------|
| Туре                      | Track Head                          |
| Wattage                   | 150W                                |
| Finish                    | Brushed Nickel                      |
| Base                      | Medium                              |
| ANSI Base                 | E26                                 |
| Length (in.)              | 4.63                                |
| Width (in.)               | 2                                   |
| Height (in.)              | 2                                   |
| Indoor or Outdoor Fixture | Indoor                              |
| Specifications            |                                     |
| Dimmable                  | Lamp Dependent                      |
|                           | Dimming requirements and compatible |