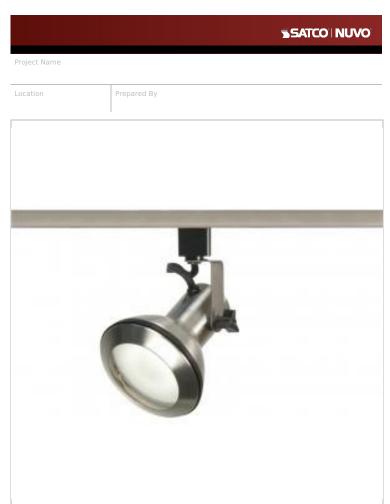

NUVO TH331
PAR 30 EURO TRACK HEAD B/NICK

Notes

www1 03-26-2025 00:13:0

| CL .                      | A 11                                                                                |
|---------------------------|-------------------------------------------------------------------------------------|
| Status                    | Active                                                                              |
| Type                      | Track Head                                                                          |
| Wattage                   | 75W                                                                                 |
| Finish                    | Brushed Nickel                                                                      |
| Base                      | Medium                                                                              |
| ANSI Base                 | E26                                                                                 |
| Length (in.)              | 4.5                                                                                 |
| Width (in.)               | 4.5                                                                                 |
| Height (in.)              | 7.5                                                                                 |
| Indoor or Outdoor Fixture | Indoor                                                                              |
| Specifications            |                                                                                     |
| Dimmable                  | Lamp Dependent                                                                      |
| Dimming Note              | Dimming requirements and compatible dimmers are dependent on the light bulb(s) used |
| Dimensions                |                                                                                     |
| Extension (in.)           | 8.5                                                                                 |
| Weight (lb.)              | 0.98                                                                                |
| Compliance                |                                                                                     |
| Safety Listing            | cETLus - Listed                                                                     |
| Location Rating           | Dry                                                                                 |
| UL Application            | Track                                                                               |
| Engage: Char              | No                                                                                  |
| Energy Star               |                                                                                     |
| DLC Approved              | No                                                                                  |