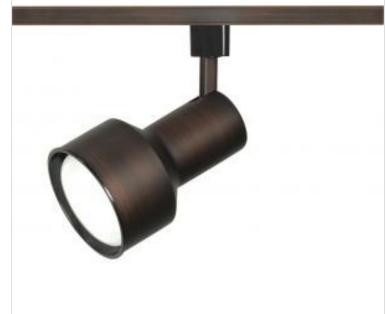

## **NUVO TH342** R30 STEP CYL TRACK HEAD BRONZE

Notes

General Status Active Туре Track Head Wattage 75W Finish Russet Bronze Base Medium ANSI Base E26 Length (in.) 6.25 Width (in.) 4.5 Height (in.) 4.5 Indoor or Outdoor Fixture Indoor Specifications Dimmable Lamp Dependent Dimming requirements and compatible Dimming Note dimmers are dependent on the light bulb(s) used Dimensions 9.5 Extension (in.) Weight (lb.) 0.98 Compliance Safety Listing cETLus - Listed Location Rating Dry **UL** Application Track ENERGY STAR No DLC Approved No California Status Lawful for sale in California