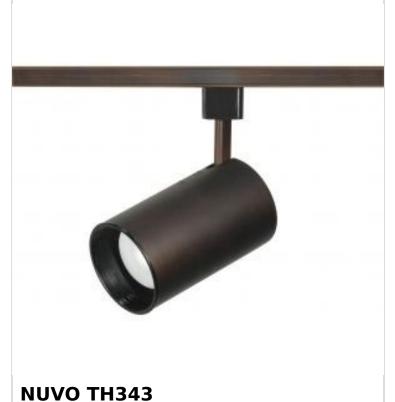

## SATCO NUVO

Project Name

Location Prepared By

Notes

R20 STRGHT CYL TRK HEAD BRONZE

www1 04-30-2025 00:42:5

| General                   |                                                                                |  |
|---------------------------|--------------------------------------------------------------------------------|--|
| Status                    | Active                                                                         |  |
| Туре                      | Track Head                                                                     |  |
| Wattage                   | 50W                                                                            |  |
| Finish                    | Russet Bronze                                                                  |  |
| Base                      | Medium                                                                         |  |
| ANSI Base                 | E26                                                                            |  |
| Length (in.)              | 6                                                                              |  |
| Width (in.)               | 3.5                                                                            |  |
| Height (in.)              | 3.5                                                                            |  |
| Indoor or Outdoor Fixture | Indoor                                                                         |  |
| Specifications            |                                                                                |  |
| Dimmable                  | Lamp Dependent                                                                 |  |
| Dimming Note              | Dimming requirements and compatible dimmers are dependent on the light bulb(s) |  |