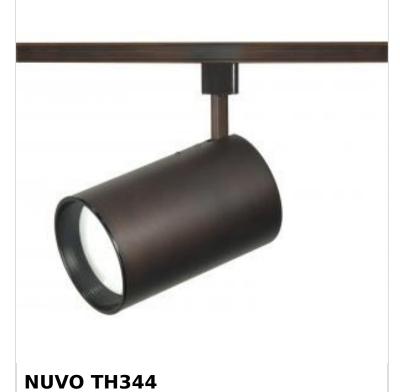

## SATCO NUVO

Project Name

Location Prepared By

R30 STRGHT CYL TRK HEAD BRONZE

Notes

www1 07-18-2025 00:19:2

| General                   |                                                                                     |
|---------------------------|-------------------------------------------------------------------------------------|
| Status                    | Active                                                                              |
| Туре                      | Track Head                                                                          |
| Wattage                   | 75W                                                                                 |
| Finish                    | Russet Bronze                                                                       |
| Base                      | Medium                                                                              |
| ANSI Base                 | E26                                                                                 |
| Length (in.)              | 7                                                                                   |
| Width (in.)               | 4.5                                                                                 |
| Height (in.)              | 4.5                                                                                 |
| Indoor or Outdoor Fixture | Indoor                                                                              |
| Specifications            |                                                                                     |
| Dimmable                  | Lamp Dependent                                                                      |
| Dimming Note              | Dimming requirements and compatible dimmers are dependent on the light bulb(s) used |
| Dimensions                |                                                                                     |
| Extension (in.)           | 10                                                                                  |
| Weight (lb.)              | 0.98                                                                                |