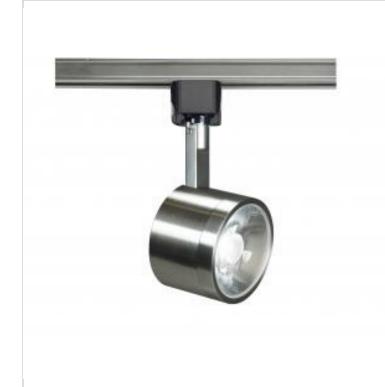

## SATCO' NUVO

General

Project Name

Location

Prepared By

| Status                     | Active                        |
|----------------------------|-------------------------------|
| Туре                       | Track Head                    |
| Wattage                    | 12W                           |
| Finish                     | Brushed Nickel                |
| Beam Angle                 | 36                            |
| CCT (Kelvin)               | 3000K                         |
| Temperature                | Warm White                    |
| Base                       | Integrated                    |
| ANSI Base                  | Integrated                    |
| Indoor or Outdoor Fixture  | Indoor                        |
| Specifications             |                               |
| CRI                        | 90+                           |
| Lumen Output               | 1020L                         |
| Rated Hours                | 30000                         |
| Voltage                    | 120V                          |
| Dimmable                   | Yes-Dimmable                  |
| Dimming Note               | 120V only                     |
| Weight (lb.)               | 0.66                          |
| Dimensions                 |                               |
| Height (in.)               | 3.25                          |
| Width (in.)                | 3.25                          |
| Length (in.)               | 2.25                          |
| Extension (in.)            | 6.25                          |
| Compliance                 |                               |
| Safety Listing             | cETLus - Listed               |
| Location Rating            | Dry                           |
| UL Application             | Track                         |
| ENERGY STAR                | No                            |
| DLC Approved               | No                            |
| California Status          | Lawful for sale in California |
| Title 20 / 24 Status       | California T24 Listed         |
| California Prop 65         | Lead                          |
| RoHS Compliant             | Yes                           |
| FCC Compliant              | Yes                           |
| Canadian Standard ICES-005 | Class B                       |
| SDS Sheet                  | LED_Fixture                   |
|                            |                               |