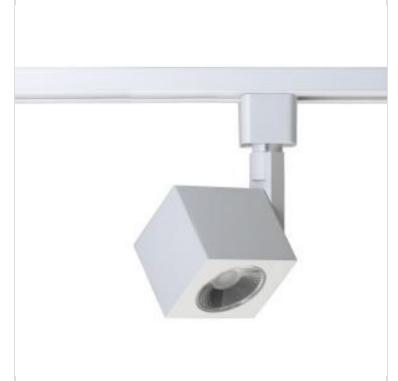

## SATCO NUVO

Project Name

Location Prepared By

NUVO TH461
12W LED TRACK HEAD SQUARE

Notes

| Status                    | Active     |  |
|---------------------------|------------|--|
| Туре                      | Track Head |  |
| Wattage                   | 12W        |  |
| Finish                    | White      |  |
| Beam Angle                | 24         |  |
| CCT (Kelvin)              | 3000K      |  |
| Temperature               | Warm White |  |
| Base                      | Integrated |  |
| ANSI Base                 | Integrated |  |
| Indoor or Outdoor Fixture | Indoor     |  |