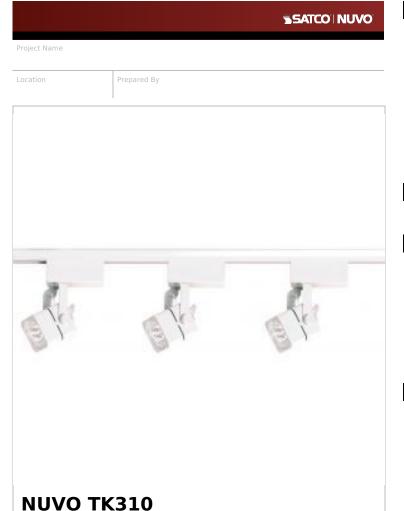

Notes

WHITE MR16 SQUARE TRACK KIT

www1 05-21-2025 00:07:

| Constant                  |                                                                                                                    |
|---------------------------|--------------------------------------------------------------------------------------------------------------------|
| General                   |                                                                                                                    |
| Status                    | Active                                                                                                             |
| Finish                    | White                                                                                                              |
| Base                      | Miniature 2 Pin Round                                                                                              |
| Length (in.)              | 2.31                                                                                                               |
| Width (in.)               | 2.25                                                                                                               |
| Height (in.)              | 2.25                                                                                                               |
| Dimmable                  | Lamp Dependent                                                                                                     |
| Dimming Note              | Dimming requirements and compatible<br>dimmers are dependent on the light bulb(s)<br>used                          |
| Technology                | Halogen                                                                                                            |
| Indoor or Outdoor Fixture | Indoor                                                                                                             |
| Dimensions                |                                                                                                                    |
| Extension (in.)           | 5.88                                                                                                               |
| Weight (lb.)              | 3.95                                                                                                               |
| Compliance                |                                                                                                                    |
| Safety Listing            | cETLus - Listed                                                                                                    |
| Location Rating           | Dry                                                                                                                |
| UL Application            | Track                                                                                                              |
| ENERGY STAR               | No                                                                                                                 |
| DLC Approved              | No                                                                                                                 |
| California Status         | Lawful for sale in California                                                                                      |
| Title 20 / 24 Status      | Lawful for sale                                                                                                    |
| California Prop 65        | Lead                                                                                                               |
| RoHS Compliant            | Yes                                                                                                                |
| Additional Information    |                                                                                                                    |
| Additional Information    | Most Track Accessories and Parts are availabl<br>and interchangeable between finishes                              |
| Includes                  | (1) TR120 4 Foot Track, (1) TP154 Floating<br>Power Feed, (3) TH232 Track Heads, All<br>Required Mounting Hardware |
|                           |                                                                                                                    |