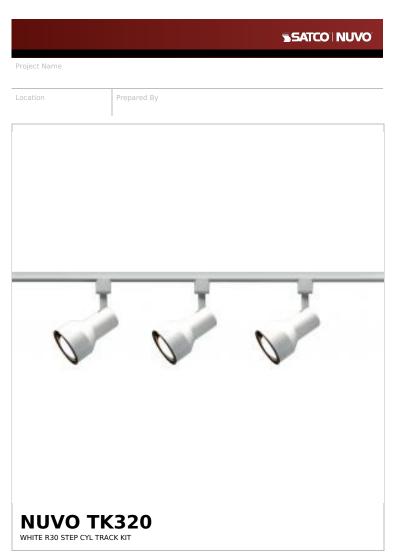

Notes

www1 03-31-2025 00:33:0

| General                   |                                                                                                                    |
|---------------------------|--------------------------------------------------------------------------------------------------------------------|
| Status                    | Active                                                                                                             |
| Finish                    | White                                                                                                              |
| Base                      | Medium                                                                                                             |
| Length (in.)              | 6.25                                                                                                               |
| Width (in.)               | 4.5                                                                                                                |
| Height (in.)              | 4.5                                                                                                                |
| Dimmable                  | Lamp Dependent                                                                                                     |
| Dimming Note              | Dimming requirements and compatible dimmers are dependent on the light bulb(s) used                                |
| Technology                | Lamp Dependent                                                                                                     |
| Indoor or Outdoor Fixture | Indoor                                                                                                             |
| Dimensions                |                                                                                                                    |
| Extension (in.)           | 9.5                                                                                                                |
| Weight (lb.)              | 5.88                                                                                                               |
| Compliance                |                                                                                                                    |
| Safety Listing            | cETLus - Listed                                                                                                    |
| Location Rating           | Dry                                                                                                                |
| UL Application            | Track                                                                                                              |
| Energy Star               | No                                                                                                                 |
| DLC Approved              | No                                                                                                                 |
| California Status         | Lawful for sale in California                                                                                      |
| Title 20 / 24 Status      | Lawful for sale                                                                                                    |
| California Prop 65        | Lead                                                                                                               |
| RoHS Compliant            | Yes                                                                                                                |
| Additional Information    |                                                                                                                    |
| Additional Information    | Most Track Accessories and Parts are available and interchangeable between finishes                                |
| Includes                  | (1) TR120 4 Foot Track, (1) TP154 Floating<br>Power Feed, (3) TH206 Track Heads, All<br>Required Mounting Hardware |
| Warranty                  | 1 Year Limited - Fixtures                                                                                          |