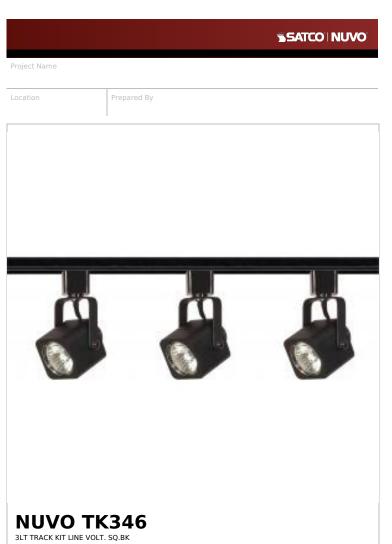

Notes

| General                   |                                                                                                                    |
|---------------------------|--------------------------------------------------------------------------------------------------------------------|
| Status                    | Active                                                                                                             |
| Finish                    | Black                                                                                                              |
| Base                      | Bi Pin GU10                                                                                                        |
| Length (in.)              | 2.38                                                                                                               |
| Width (in.)               | 2.25                                                                                                               |
| Height (in.)              | 2.25                                                                                                               |
| Dimmable                  | Lamp Dependent                                                                                                     |
| Dimming Note              | Dimming requirements and compatible dimmers are dependent on the light bulb(s) used                                |
| Technology                | Halogen                                                                                                            |
| Indoor or Outdoor Fixture | Indoor                                                                                                             |
| Dimensions                |                                                                                                                    |
|                           | 5.00                                                                                                               |
| Extension (in.)           | 5.88                                                                                                               |
| Weight (lb.)              | 4.9                                                                                                                |
| Compliance                |                                                                                                                    |
| Safety Listing            | cETLus - Listed                                                                                                    |
| Location Rating           | Dry                                                                                                                |
| UL Application            | Track                                                                                                              |
| ENERGY STAR               | No                                                                                                                 |
| DLC Approved              | No                                                                                                                 |
| California Status         | Lawful for sale in California                                                                                      |
| Title 20 / 24 Status      | Lawful for sale                                                                                                    |
| California Prop 65        | Lead                                                                                                               |
| RoHS Compliant            | Yes                                                                                                                |
| Additional Information    |                                                                                                                    |
| Additional Information    | Most Track Accessories and Parts are availa<br>and interchangeable between finishes                                |
| Includes                  | (1) TR121 4 Foot Track, (1) TP155 Floating<br>Power Feed, (3) TH313 Track Heads, All<br>Required Mounting Hardware |
|                           | 1-Year                                                                                                             |