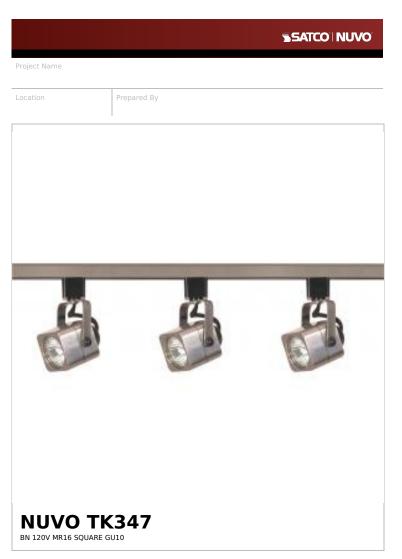

Notes

| General                                                                                         |                                                                                                           |
|-------------------------------------------------------------------------------------------------|-----------------------------------------------------------------------------------------------------------|
| Status                                                                                          | Active                                                                                                    |
| Finish                                                                                          | Brushed Nickel                                                                                            |
| Base                                                                                            | Bi Pin GU10                                                                                               |
| Length (in.)                                                                                    | 2.38                                                                                                      |
| Width (in.)                                                                                     | 2.25                                                                                                      |
| Height (in.)                                                                                    | 2.25                                                                                                      |
| Dimmable                                                                                        | Lamp Dependent                                                                                            |
| Dimming Note                                                                                    | Dimming requirements and compatible dimmers are dependent on the light bulb(s) used                       |
| Technology                                                                                      | Halogen                                                                                                   |
| Indoor or Outdoor Fixture                                                                       | Indoor                                                                                                    |
| Dimensions                                                                                      |                                                                                                           |
| Extension (in.)                                                                                 | 5.88                                                                                                      |
| Weight (lb.)                                                                                    | 4.9                                                                                                       |
| Compliance                                                                                      |                                                                                                           |
| Safety Listing                                                                                  | cETLus - Listed                                                                                           |
| Location Rating                                                                                 | Dry                                                                                                       |
| UL Application                                                                                  | Track                                                                                                     |
| ENERGY STAR                                                                                     | ••                                                                                                        |
|                                                                                                 | No                                                                                                        |
| DLC Approved                                                                                    | No                                                                                                        |
| DLC Approved California Status                                                                  |                                                                                                           |
| ···                                                                                             | No                                                                                                        |
| California Status                                                                               | No<br>Lawful for sale in California                                                                       |
| California Status<br>Title 20 / 24 Status                                                       | No Lawful for sale in California Lawful for sale                                                          |
| California Status Title 20 / 24 Status California Prop 65                                       | No Lawful for sale in California Lawful for sale Lead                                                     |
| California Status Title 20 / 24 Status California Prop 65 ROHS Compliant                        | No Lawful for sale in California Lawful for sale Lead                                                     |
| California Status Title 20 / 24 Status California Prop 65 ROHS Compliant Additional Information | No Lawful for sale in California Lawful for sale Lead Yes  Most Track Accessories and Parts are available |