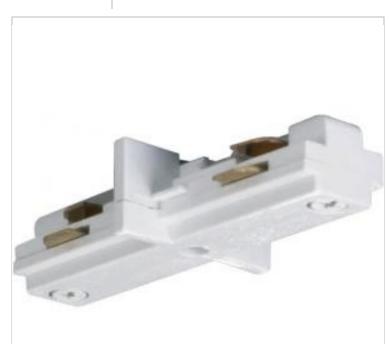

## SATCO NUVO

Project Name

Prepared By

| General                |                                                   |
|------------------------|---------------------------------------------------|
| Status                 | Active                                            |
| Finish                 | White                                             |
| Width (in.)            | 1.5                                               |
| Height (in.)           | 5                                                 |
| Dimensions             |                                                   |
| Extension (in.)        | 1.5                                               |
| Compliance             |                                                   |
| Safety Listing         | cETLus - Listed                                   |
| Location Rating        | Dry                                               |
| UL Application         | Track                                             |
| California Status      | Lawful for sale in California                     |
| Title 20 / 24 Status   | Lawful for sale                                   |
| California Prop 65     | Lead                                              |
| RoHS Compliant         | No                                                |
| Additional Information |                                                   |
| Additional Information | Connects tracks in a straight run; Single circuit |
| Warranty               | 1-Year                                            |

## **NUVO TP144** WHITE "I" JOINER

Notes