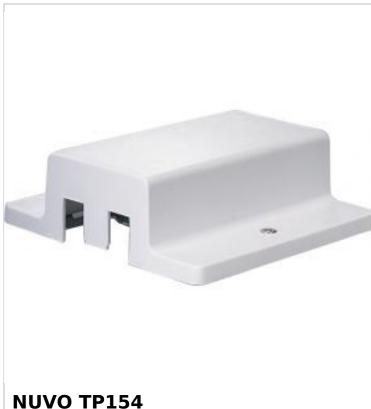

## SATCO NUVO

Project Name

Prepared By

| General                |                                                                               |
|------------------------|-------------------------------------------------------------------------------|
| Status                 | Active                                                                        |
| Finish                 | White                                                                         |
| Length (in.)           | 4.81                                                                          |
| Width (in.)            | 4                                                                             |
| Height (in.)           | 3                                                                             |
| Compliance             |                                                                               |
| Safety Listing         | cETLus - Listed                                                               |
| Location Rating        | Dry                                                                           |
| UL Application         | Track                                                                         |
| California Status      | Lawful for sale in California                                                 |
| Title 20 / 24 Status   | Lawful for sale                                                               |
| California Prop 65     | Lead                                                                          |
| RoHS Compliant         | No                                                                            |
| Additional Information |                                                                               |
| Additional Information | Electrifies the track anywhere along the length<br>of the run; Single circuit |
|                        |                                                                               |