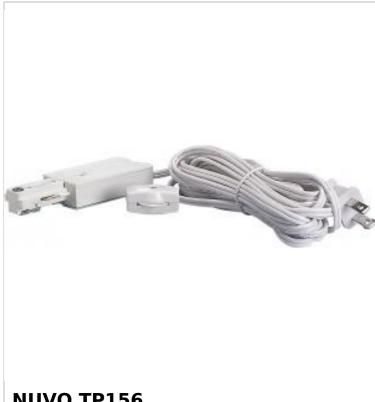

## **NUVO TP156** WHITE LIVE END CORD KIT

## SATCO NUVO

Project Name

Prepared By

| General                |                                                                                                                                 |
|------------------------|---------------------------------------------------------------------------------------------------------------------------------|
| Status                 | Active                                                                                                                          |
| Finish                 | White                                                                                                                           |
| Dimensions             |                                                                                                                                 |
| Extension (in.)        | 184                                                                                                                             |
| Compliance             |                                                                                                                                 |
| Safety Listing         | cETLus - Listed                                                                                                                 |
| Location Rating        | Dry                                                                                                                             |
| UL Application         | Track                                                                                                                           |
| California Status      | Lawful for sale in California                                                                                                   |
| Title 20 / 24 Status   | Lawful for sale                                                                                                                 |
| California Prop 65     | Lead                                                                                                                            |
| RoHS Compliant         | No                                                                                                                              |
| Additional Information |                                                                                                                                 |
| Additional Information | Electrifies the track from the end of the run,<br>supplied with 15 ft. of two conductor wire and<br>line switch; Single circuit |
| Warranty               | 1-Year                                                                                                                          |