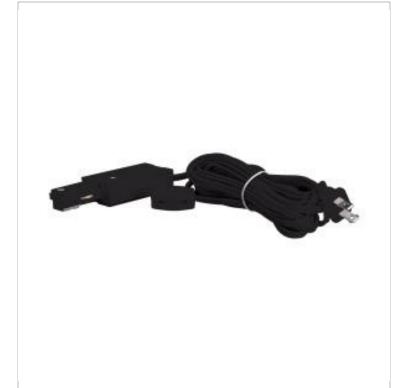

## SATCO NUVO

Project Name

Prepared By

Notes

**NUVO TP157** BLACK LIVE END CORD KIT

| General                |                                                                                                                                 |
|------------------------|---------------------------------------------------------------------------------------------------------------------------------|
| Status                 | Active                                                                                                                          |
| Finish                 | Black                                                                                                                           |
| Dimensions             |                                                                                                                                 |
| Extension (in.)        | 184                                                                                                                             |
| Compliance             |                                                                                                                                 |
| Safety Listing         | cETLus - Listed                                                                                                                 |
| Location Rating        | Dry                                                                                                                             |
| UL Application         | Track                                                                                                                           |
| California Status      | Lawful for sale in California                                                                                                   |
| Title 20 / 24 Status   | Lawful for sale                                                                                                                 |
| California Prop 65     | Lead                                                                                                                            |
| RoHS Compliant         | No                                                                                                                              |
| Additional Information |                                                                                                                                 |
| Additional Information | Electrifies the track from the end of the run,<br>supplied with 15 ft. of two conductor wire and<br>line switch; Single circuit |
| Warranty               | 1-Year                                                                                                                          |