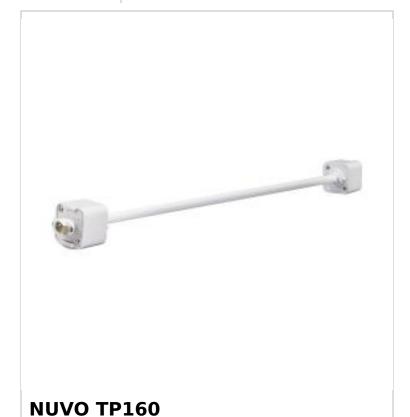

Project Name

Location Prepared By

Notes

WHITE 24" EXTENSION WAND

www] 07-02-2025 00:53:08

| General                                                                                  |                                                              |
|------------------------------------------------------------------------------------------|--------------------------------------------------------------|
| Status                                                                                   | Active                                                       |
| Finish                                                                                   | White                                                        |
| Width (in.)                                                                              | 1.5                                                          |
| Height (in.)                                                                             | 0.5                                                          |
| Dimensions                                                                               |                                                              |
| Extension (in.)                                                                          | 24                                                           |
| Compliance                                                                               |                                                              |
|                                                                                          |                                                              |
| Safety Listing                                                                           | cETLus - Listed                                              |
| Safety Listing Location Rating                                                           | CETLus - Listed Dry                                          |
|                                                                                          |                                                              |
| Location Rating                                                                          | Dry                                                          |
| Location Rating UL Application                                                           | Dry<br>Track                                                 |
| Location Rating UL Application California Status                                         | Dry Track Lawful for sale in California                      |
| Location Rating UL Application California Status Title 20 / 24 Status                    | Dry Track Lawful for sale in California Lawful for sale      |
| Location Rating UL Application California Status Title 20 / 24 Status California Prop 65 | Dry Track Lawful for sale in California Lawful for sale Lead |